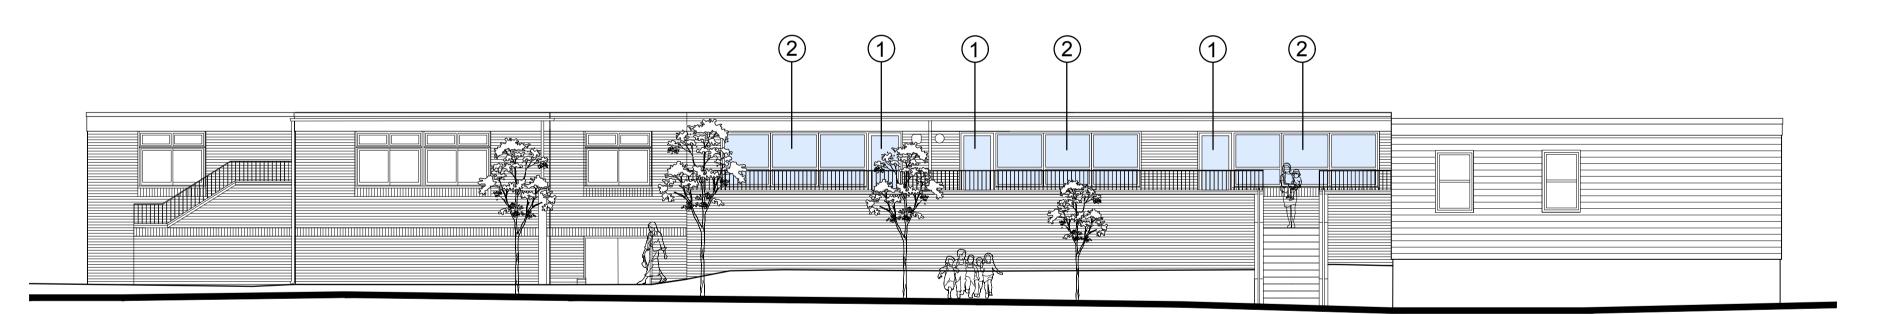

KEY

-Outline of Plantroom/Hub

- 1 PPC Aluminium Door
- PPC Aluminium Window
- 3 PPC Aluminium Curtain Walling
- Tile Hanging to Match Existing
- New Canopy
- 6 Roof Ventilation Stack
- Roof Light
- 1.8m high hit and miss timber boarded fence
- 9 White UPVC cladding planks to match existing

6 3

PROPOSED ELEVATION B

PROPOSED ELEVATION C

PROPOSED ELEVATION D

P3 11.02.19 Window removed from eastern end of Elevation A. CL MT Timber bin store added to Elevations A and B. Replacement doors to junior entrance. P2 18.04.18 Elevation D, roof stack vents and roof lights added CL MT P1 11.01.18 Updated for Planning Issue