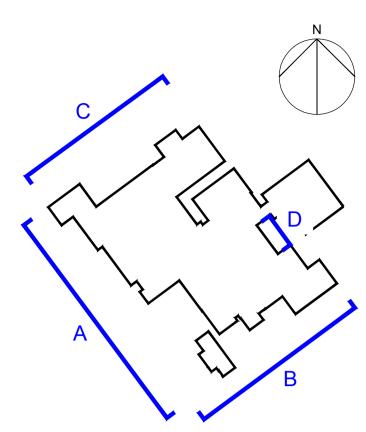

6 3

PROPOSED ELEVATION B

PROPOSED ELEVATION C

PROPOSED ELEVATION D

P3 11.02.19 Window removed from eastern end of Elevation A. CL MT Timber bin store added to Elevations A and B. Replacement doors to junior entrance. P2 18.04.18 Elevation D, roof stack vents and roof lights added CL MT P1 11.01.18 Updated for Planning Issue