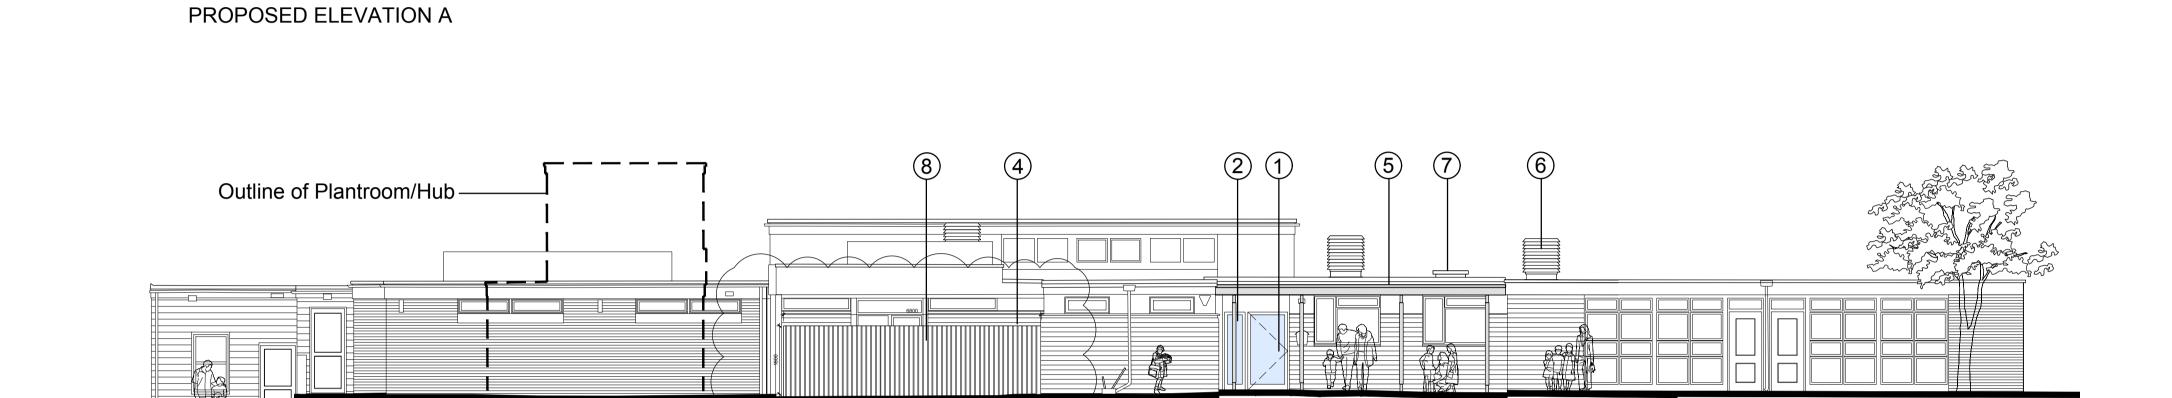

KEY

-Outline of Plantroom/Hub

- 1 PPC Aluminium Door
- PPC Aluminium Window
- 3 PPC Aluminium Curtain Walling
- Tile Hanging to Match Existing
- New Canopy
- 6 Roof Ventilation Stack
- Roof Light
- 1.8m high hit and miss timber boarded fence
- 9 White UPVC cladding planks to match existing

6 3

PROPOSED ELEVATION B

PROPOSED ELEVATION C

PROPOSED ELEVATION D

P3 11.02.19 Window removed from eastern end of Elevation A. CL MT Timber bin store added to Elevations A and B. Replacement doors to junior entrance. P2 18.04.18 Elevation D, roof stack vents and roof lights added CL MT P1 11.01.18 Updated for Planning Issue